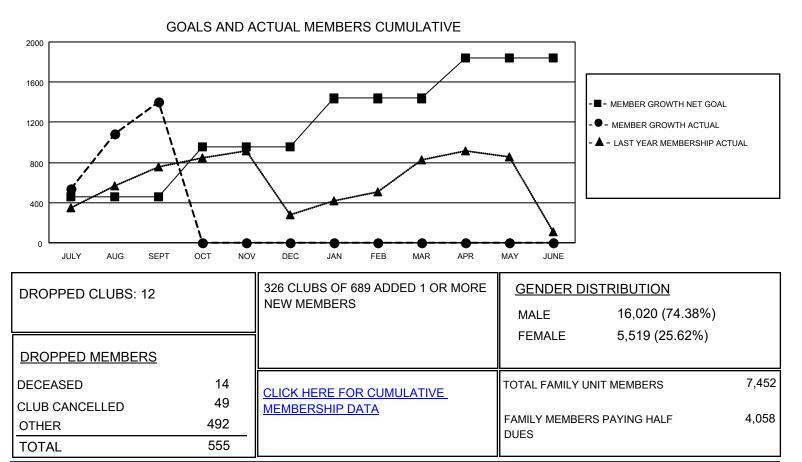

## LOCATION: INDIA

GMT: OPEN

**GMT CA** 6 - I

| Clubs                 |               |           |               | Members               |                        |                         |                                                    |
|-----------------------|---------------|-----------|---------------|-----------------------|------------------------|-------------------------|----------------------------------------------------|
| RESULTS FOR 2023-2024 |               |           |               | RESULTS FOR 2023-2024 |                        |                         |                                                    |
| QUARTER               | NEW CLUB GOAL | NEW CLUBS | DROPPED CLUBS | QUARTER               | BER GROWTH NET<br>GOAL | MEMBER GROWTH<br>ACTUAL | DROPPED<br>MEMBERS ACTUAI<br>(including transfers) |
| JULY/AUG/SEPT         | 27            | 26        | 12            | JULY/AUG/SEPT         | 458                    | 2,018                   | 550                                                |
| OCT/NOV/DEC           | 0             | 0         | 0             | OCT/NOV/DEC           | 500                    | 0                       | 0                                                  |
| JAN/FEB/MAR           | 24            | 0         | 0             | JAN/FEB/MAR           | 480                    | 0                       | 0                                                  |
| APR/MAY/JUNE          | 9             | 0         | 0             | APR/MAY/JUNE          | 405                    | 0                       | 0                                                  |