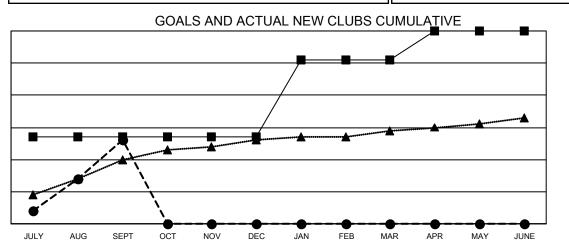

## LOCATION: INDIA

GMT: OPEN

**GMT CA** 6 - I

| Clubs                 |               |           |               | Members               |                        |                         |                                                    |
|-----------------------|---------------|-----------|---------------|-----------------------|------------------------|-------------------------|----------------------------------------------------|
| RESULTS FOR 2023-2024 |               |           |               | RESULTS FOR 2023-2024 |                        |                         |                                                    |
| QUARTER               | NEW CLUB GOAL | NEW CLUBS | DROPPED CLUBS | QUARTER               | BER GROWTH NET<br>GOAL | MEMBER GROWTH<br>ACTUAL | DROPPED<br>MEMBERS ACTUAI<br>(including transfers) |
| JULY/AUG/SEPT         | 27            | 26        | 12            | JULY/AUG/SEPT         | 458                    | 2,018                   | 550                                                |
| OCT/NOV/DEC           | 0             | 0         | 0             | OCT/NOV/DEC           | 500                    | 0                       | 0                                                  |
| JAN/FEB/MAR           | 24            | 0         | 0             | JAN/FEB/MAR           | 480                    | 0                       | 0                                                  |
| APR/MAY/JUNE          | 9             | 0         | 0             | APR/MAY/JUNE          | 405                    | 0                       | 0                                                  |

- CURRENT YEAR ACTUAL NEW CLUBS

▲ - LAST YEAR ACTUAL NEW CLUBS